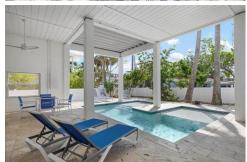

## Remarks

Opportunity awaits on the coveted north end of Anna Maria Island. Embrace the allure of Anna Maria Island's coveted north end with this elevated 4-bedroom, 3-bath home offering views of the Skyway Bridge. Nestled in a prime short-term rental area, this property boasts a beautiful pool added in 2020, perfect for soaking up the Florida sun. With 1,932 sq ft of living space and situated on a 5,000 sq ft lot, the possibilities are endless. With a two-car garage and ample space for entertaining, this property is a blank canvas ready for your vision. Don't miss your chance to invest in one of Anna Maria's most sought-after locations. This home is being sold AS IS, presenting a rare opportunity to design your dream coastal retreat.